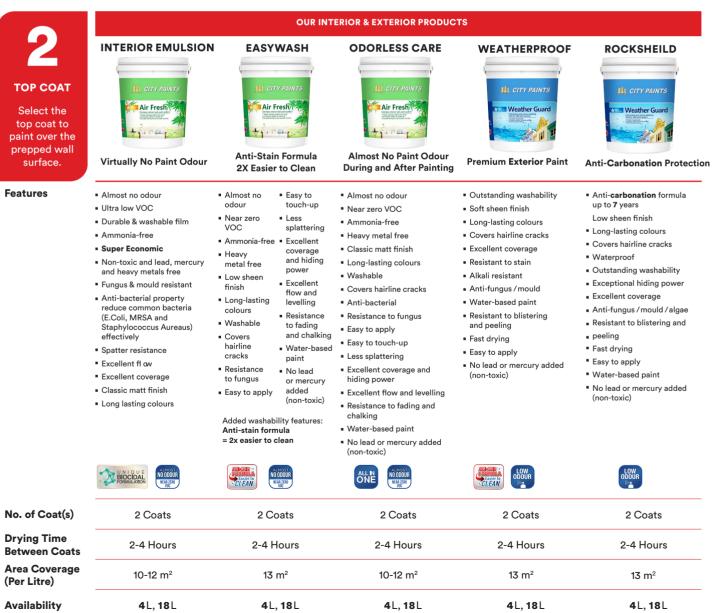

## **Paint Guide**

|                                                                                                                  |               | 2              | FOR INTERIOR ONLY                                                                                                                                 |                      |
|------------------------------------------------------------------------------------------------------------------|---------------|----------------|---------------------------------------------------------------------------------------------------------------------------------------------------|----------------------|
|                                                                                                                  | ACYLIC PRIMER | STUCCO FILLER  | JOINT COMPOUND                                                                                                                                    | PVA PRIMER           |
| SEALER<br>(BASE COAT)<br>Select the sealer<br>to prepare the<br>wall surface for<br>better top coat<br>adhesion. | Weather Guard |                | Kills         Millinge           SEALGUARD         Statute           Willing Purpose         Millinge           Willing Constant         Willinge |                      |
| No. of Coat(s)                                                                                                   | 1 Coat        | 2 Coat         | 2 Coat                                                                                                                                            | 1 Coat               |
| Drying Time<br>Between Coats                                                                                     | 2 Hours       | <b>2</b> Hours | 2 Hours                                                                                                                                           | 2 Hours              |
| Area Coverage<br>(Per Kg/L)                                                                                      | 11 m²         | 5-6 m²         | 5-6 m <sup>2</sup>                                                                                                                                | 10-12 m <sup>2</sup> |
| Availability                                                                                                     | USG,18L       | USG,25kg       | USG,28kg                                                                                                                                          | USG,18L              |

More than 2 coats of top coat are required to achieve your desired shade of colour.