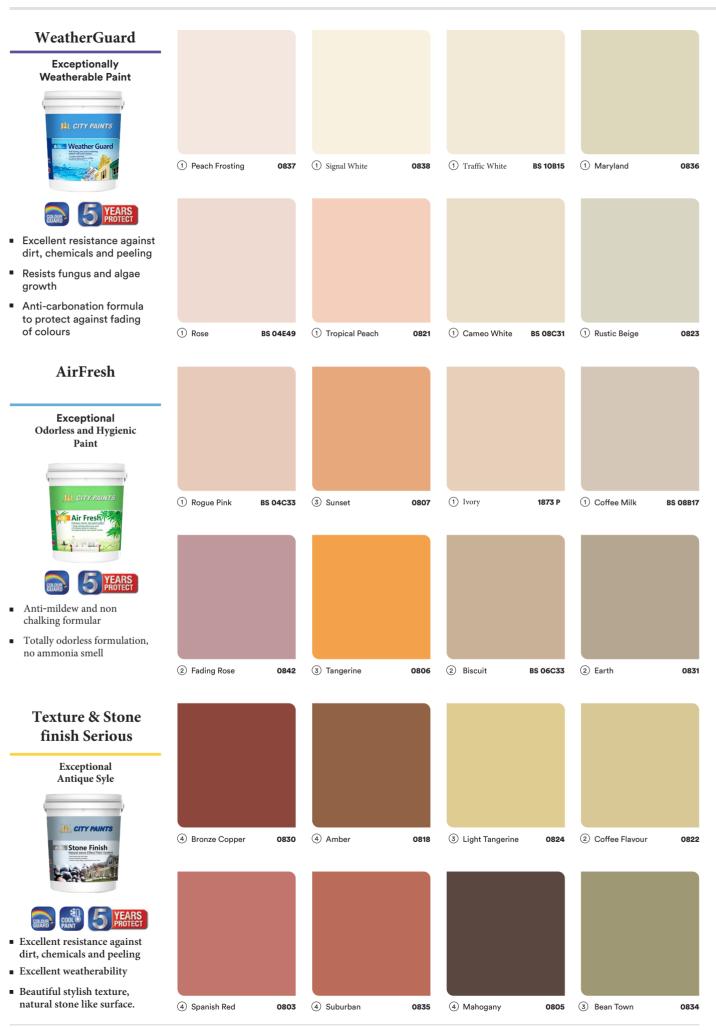

# Colour My World Trending colours | 2020

#### **INTERIOR & EXTERIOR PAINT**



### **OFF-WHITES**

Also available in White.

| Also available i |              |                  |              |                   |              |                               |              |
|------------------|--------------|------------------|--------------|-------------------|--------------|-------------------------------|--------------|
|                  |              |                  |              |                   |              |                               |              |
| ① Violet Whisper | NP OW 1085 P | ① Sail White     | 1199         | (1) Sneaker White | 3173         | ① Whispering White            | NP OW 1001 P |
|                  |              |                  |              |                   |              |                               |